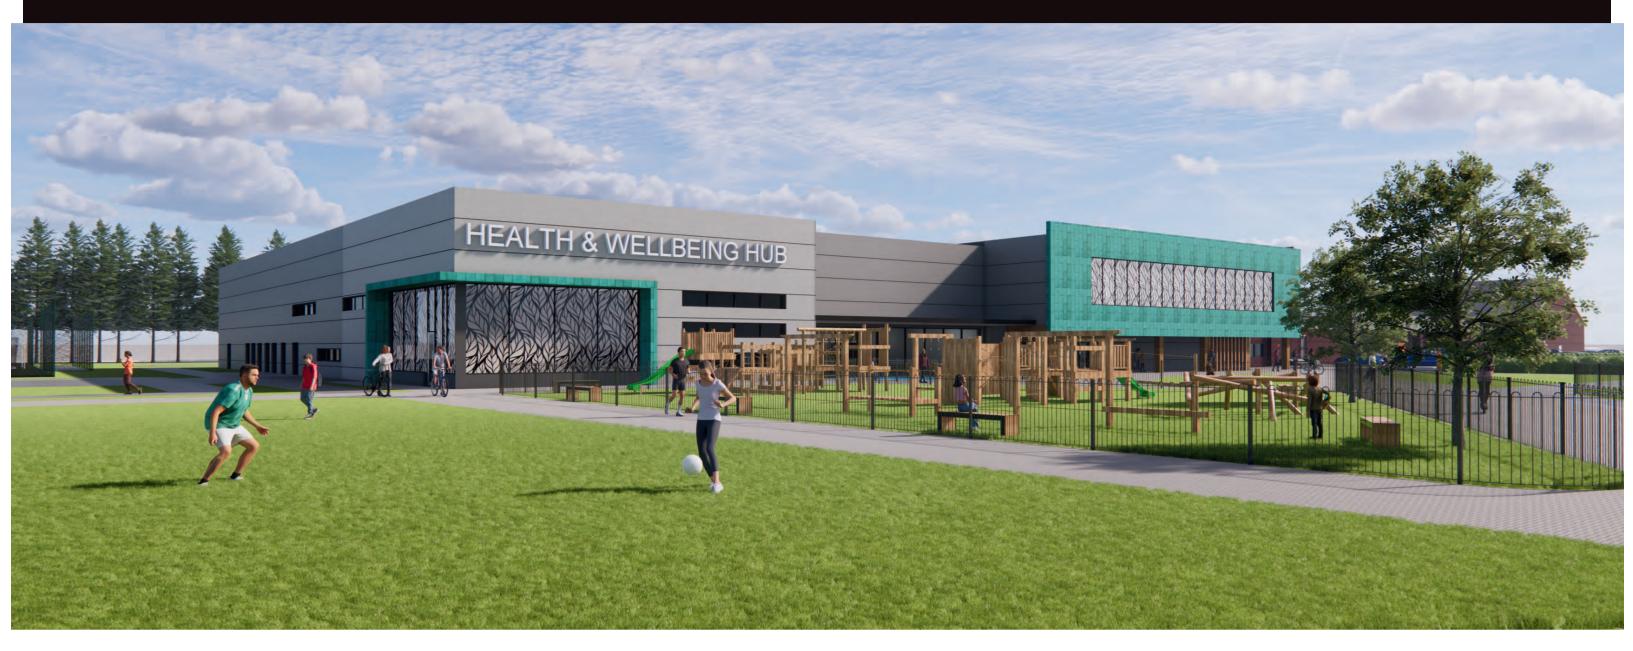

## SOUTH HOLLAND HEALTH & WELLBEING HUB

A £26million project, joint-funded by the Government Levelling Up Fund, on the Castle Sports Complex site in Spalding.

Find out more and give your feedback on the project online or